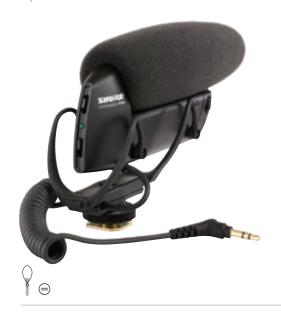

#### **Camera-Mount Shotgun Microphone** with Integrated Flash Recording

Compact, rugged microphone for high-definition audio capture + integrated digital flash recording with DSLR cameras and HD camcorders.

VP83F LCD Screen and Controls

- Integrated digital flash recording (MicroSDHC, up to 32 GB) for WAV file capture at 24-bit/48 kHz sampling rate
- · One-touch record button
- · Dedicated headphone audio output for real-time headphone monitoring
- Intuitive menu and controls with five-position joystick and back-lit LCD screen
- · Low cut filter & mic gain adjustments
- Integrated Rycote<sup>®</sup> Lyre<sup>®</sup> mount for robust shock isolation
- 10 hours battery life (record mode) from 2 AA alkaline batteries (included)
- Durable, all-metal construction with superior RF immunity
- Detachable 3.5 mm audio connector and foam windscreen included