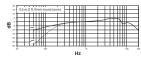

#### Accessories for VP83F and VP83

Polar Pattern

Frequency Response

| Туре               | Electret Condenser                            |  |
|--------------------|-----------------------------------------------|--|
| Frequency Response | 50 - 20,000 Hz                                |  |
| Polar Pattern      | Supercardioid/lobar                           |  |
| Output Impedance   | 171 Ω                                         |  |
| Connector Type     | 3.5 mm (1/8") dual mono, unbalanced           |  |
| Power Requirements | 1 AA battery<br>(Alkaline, NiMH, Lithium)     |  |
| Battery Life       | 130 hours from 1 AA alkaline battery          |  |
| Construction       | Die-cast metal alloy body, satin-black finish |  |
| Net Weight         | 133 g (4.7 oz.)                               |  |