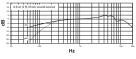

#### Accessories for VP83F and VP83

Polar Pattern

Frequency Response

## **Technical Specifications**

| iype               | Electret Condenser                                                            |                                        |
|--------------------|-------------------------------------------------------------------------------|----------------------------------------|
| Frequency Response | 50 - 20,000 Hz                                                                |                                        |
| Polar Pattern      | Supercardioid/lobar                                                           |                                        |
| Output Impedance   | Camera:<br>Headphones:                                                        | 47 Ω<br>5 Ω                            |
| Connector Type     | Camera:                                                                       | 3.5 mm (1/8") dual mono,<br>unbalanced |
| Power Requirements | Headphones: 3.5 mm (1/8") dual mono  2 AA batteries (Alkaline, NiMH, Lithium) |                                        |
| Battery Life       | 10 hours (record mode) from<br>2 AA alkaline batteries                        |                                        |
| Construction       | Die-cast metal alloy body, satin-black finish                                 |                                        |
| Net Weight         | 215 g (7.6 oz)                                                                |                                        |
|                    |                                                                               |                                        |