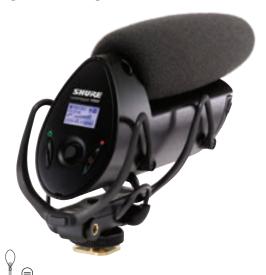

#### **Camera-Mount Shotgun Microphone** with Integrated Flash Recording

Compact, rugged microphone for high-definition audio capture + integrated digital flash recording with DSLR cameras and HD camcorders.

VP83F LCD Screen and Controls

- Integrated digital flash recording (MicroSDHC, up to 32 GB) for WAV file capture at 24-bit/48 kHz sampling rate
- · One-touch record button
- · Dedicated headphone audio output for real-time headphone monitoring
- Intuitive menu and controls with five-position joystick and back-lit LCD screen
- · Low cut filter & mic gain adjustments
- Integrated Rycote<sup>®</sup> Lyre<sup>®</sup> mount for robust shock isolation
- 10 hours battery life (record mode) from 2 AA alkaline batteries (included)
- Durable, all-metal construction with superior RF immunity
- Detachable 3.5 mm audio connector and foam windscreen included