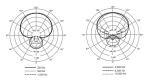

#### Accessories for VP83F and VP83

Polar Pattern

Frequency Response

## **Technical Specifications**

| iype               | Electret Condenser                                                            |                                        |
|--------------------|-------------------------------------------------------------------------------|----------------------------------------|
| Frequency Response | 50 - 20,000 Hz                                                                |                                        |
| Polar Pattern      | Supercardioid/lobar                                                           |                                        |
| Output Impedance   | Camera:<br>Headphones:                                                        | 47 Ω<br>5 Ω                            |
| Connector Type     | Camera:                                                                       | 3.5 mm (1/8") dual mono,<br>unbalanced |
| Power Requirements | Headphones: 3.5 mm (1/8") dual mono  2 AA batteries (Alkaline, NiMH, Lithium) |                                        |
| Battery Life       | 10 hours (record mode) from<br>2 AA alkaline batteries                        |                                        |
| Construction       | Die-cast metal alloy body, satin-black finish                                 |                                        |
| Net Weight         | 215 g (7.6 oz)                                                                |                                        |
|                    |                                                                               |                                        |

| Туре               | Electret Condenser                            |  |
|--------------------|-----------------------------------------------|--|
| Frequency Response | 50 - 20,000 Hz                                |  |
| Polar Pattern      | Supercardioid/lobar                           |  |
| Output Impedance   | 171 Ω                                         |  |
| Connector Type     | 3.5 mm (1/8") dual mono, unbalanced           |  |
| Power Requirements | 1 AA battery<br>(Alkaline, NiMH, Lithium)     |  |
| Battery Life       | 130 hours from 1 AA alkaline battery          |  |
| Construction       | Die-cast metal alloy body, satin-black finish |  |
| Net Weight         | 133 g (4.7 oz.)                               |  |