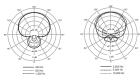

#### Accessories for VP83F and VP83

Polar Pattern

Frequency Response

## **Technical Specifications**

| iype               | Electret Condenser                                                            |                                        |
|--------------------|-------------------------------------------------------------------------------|----------------------------------------|
| Frequency Response | 50 - 20,000 Hz                                                                |                                        |
| Polar Pattern      | Supercardioid/lobar                                                           |                                        |
| Output Impedance   | Camera:<br>Headphones:                                                        | 47 Ω<br>5 Ω                            |
| Connector Type     | Camera:                                                                       | 3.5 mm (1/8") dual mono,<br>unbalanced |
| Power Requirements | Headphones: 3.5 mm (1/8") dual mono  2 AA batteries (Alkaline, NiMH, Lithium) |                                        |
| Battery Life       | 10 hours (record mode) from<br>2 AA alkaline batteries                        |                                        |
| Construction       | Die-cast metal alloy body, satin-black finish                                 |                                        |
| Net Weight         | 215 g (7.6 oz)                                                                |                                        |
|                    |                                                                               |                                        |