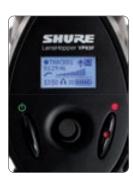

VP83F LCD Screen and Controls

- Integrated digital flash recording (MicroSDHC, up to 32 GB) for WAV file capture at 24-bit/48 kHz sampling rate
- · One-touch record button
- · Dedicated headphone audio output for real-time headphone monitoring
- Intuitive menu and controls with five-position joystick and back-lit LCD screen
- · Low cut filter & mic gain adjustments
- Integrated Rycote<sup>®</sup> Lyre<sup>®</sup> mount for robust shock isolation
- 10 hours battery life (record mode) from 2 AA alkaline batteries (included)
- Durable, all-metal construction with superior RF immunity
- Detachable 3.5 mm audio connector and foam windscreen included